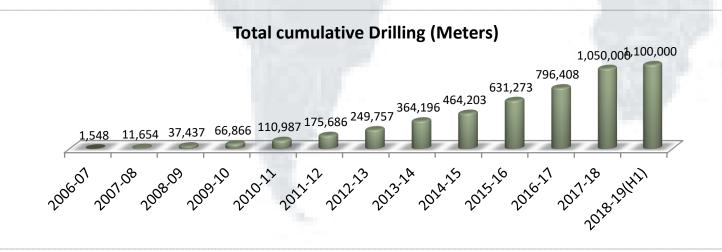

### **Company Overview**

South West Pinnacle

- South West Pinnacle Exploration Limited (SWPE) is ISO 9001:2015 certified company, established in the year 2006 headquarter in Gurgaon, Haryana. SWPE is engaged in Drilling and end to end exploration services. Over the last couple of years new segments in Drilling have been added such as Geophysical logging and Horizontal drilling for laying gas pipelines.
- SWPE has completed more than 11,00,000 meters of drilling (up to 30.09.2018) for both Government and Private Sectors. Owns/outsources and operates 44 Rigs with state of the art technology, with different capacities to drill upto a depth of 2500 meters. SWPE currently has 10 running projects across India.