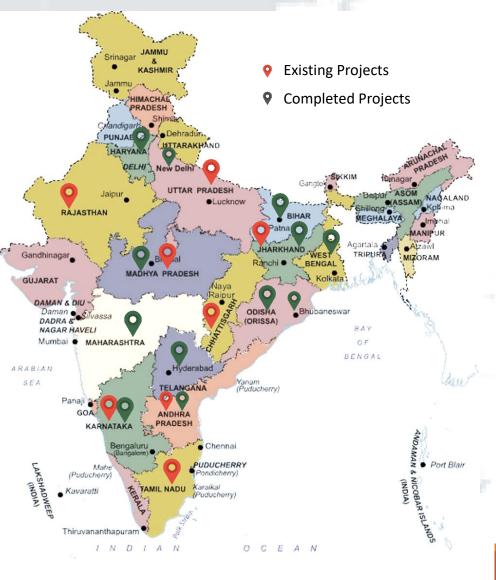

### **Company Overview**

South West Pinnacle

- South West Pinnacle Exploration Limited (SWPE) is ISO 9001:2015 certified company, established in the year 2006 headquarter in Gurgaon, Haryana. SWPE is engaged in Drilling and end to end exploration services. Over the last couple of years new segments in Drilling have been added such as Geophysical logging and Horizontal drilling for laying gas pipelines.
- SWPE has completed more than 11,00,000 meters of drilling (up to 30.09.2018) for both Government and Private Sectors. Owns/outsources and operates 44 Rigs with state of the art technology, with different capacities to drill upto a depth of 2500 meters. SWPE currently has 10 running projects across India.

### PRESENT RIGS DEPLOYMENT STATUS

| State                    | No. of RIGS | Vertical                |  |
|--------------------------|-------------|-------------------------|--|
| RAJASTHAN                | 4           | Mineral Exploration     |  |
| KARNATKA                 | 4           | Mineral Exploration     |  |
| TAMILNADU                | 2           | Aquifer Mapping         |  |
| JHARKHAND                | 6           | Mineral Exploration     |  |
| KARNATAKA                | 3           | Aquifer Mapping         |  |
| RAJASTHAN                | 4           | Aquifer Mapping         |  |
| M.P.                     | 1           | CBM Production Drilling |  |
| JHARKHAND & CHHATTISGARH | 15          | Mineral Exploration     |  |
| A.P.                     | 3           | Mineral Exploration     |  |
| JHARKHAND                | 2           | Mineral Exploration     |  |